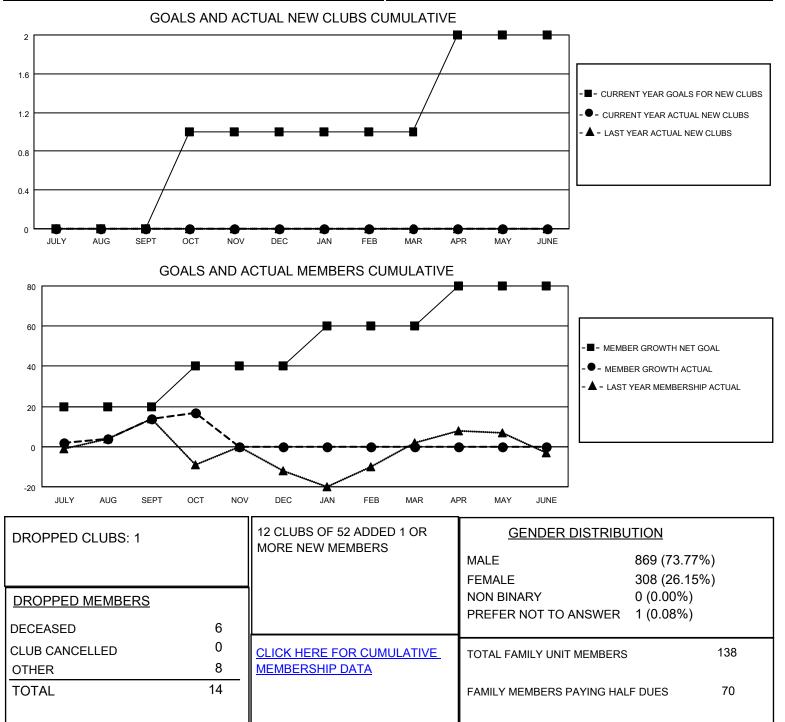

## LOCATION NORTH DAKOTA

**District 5 NE** 

Results as of: 10/31/2022

| Clubs                 |               |           |               | Members               |                        |                         |                                                    |
|-----------------------|---------------|-----------|---------------|-----------------------|------------------------|-------------------------|----------------------------------------------------|
| RESULTS FOR 2022-2023 |               |           |               | RESULTS FOR 2022-2023 |                        |                         |                                                    |
| QUARTER               | NEW CLUB GOAL | NEW CLUBS | DROPPED CLUBS | QUARTER               | BER GROWTH NET<br>GOAL | MEMBER GROWTH<br>ACTUAL | DROPPED<br>MEMBERS ACTUAL<br>(including transfers) |
| JULY/AUG/SEPT         | 0             | 0         | 1             | JULY/AUG/SEPT         | 20                     | 23                      | 7                                                  |
| OCT/NOV/DEC           | 1             | 0         | 0             | OCT/NOV/DEC           | 20                     | 10                      | 7                                                  |
| JAN/FEB/MAR           | 0             | 0         | 0             | JAN/FEB/MAR           | 20                     | 0                       | 0                                                  |
| APR/MAY/JUNE          | 1             | 0         | 0             | APR/MAY/JUNE          | 20                     | 0                       | 0                                                  |